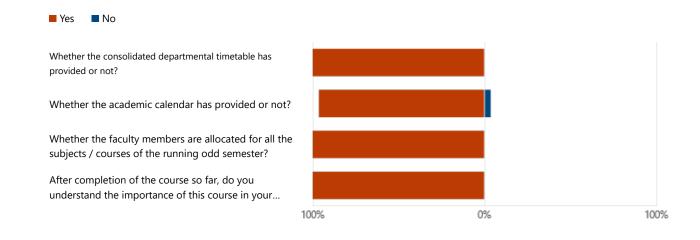

## 8. Whether the course description of the individual course / subject has provided or not?

## 9. Answer the Following Questions

## 10. Whether the course objective for the individual courses is discussed in the class?

# 11. Whether mapping of course objectives with the program objectives and the Bloom's Taxonomy Level of the modules of the syllabus is discussed or not?