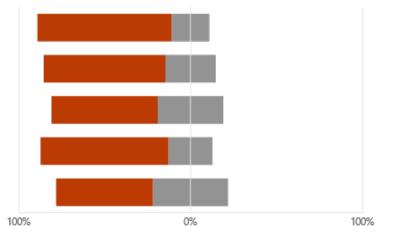

## 12. The course description shared with me in the first week of the semester was adequate for me to understand what I should expect to achieve in the course

13. **H** 

0

w

d o

у

0

u

li

k

e t

h

e

I

e

c t

u

r

e d

e

li

V

e r

у

( T

il

I

D a

t e

)

V

er y Cl e

C

ar

le ar

D iff ic

ul t T o F ol lo w

Human Resource Management (BBA 401)

Sales & Distribution Management (BBA 402)

Customer Relationship Management (BBA 403)