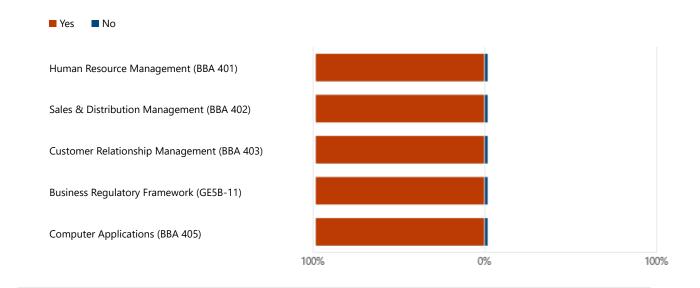

## 10. Whether the course objective for the individual courses is discussed in the class?

# 11. Whether mapping of course objectives with the program objectives and the Bloom's Taxonomy Level of the modules of the syllabus is discussed or not?